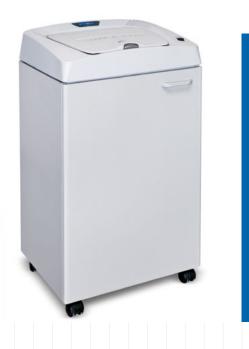

## PROFESSIONAL SHREDDER WITH AUTOMATIC FEEDER KOBRA AF.1 C2

Manufacturer: ELCOMAN srl Brand: KOBRA Model: KOBRA AF.1 C2 Article Code: 99.937 EAN Code: 8 026064 999373

Throat width: Waste bag volume: 260 mm 135 litres Shred size Noise level: 1.9 x 15 mm cross cut 56/58 dB(A) Security level ISO/IEC 21964 (DIN 66399): Voltage: P-5 T-5 E-4 F-2 230 Volt Paper capacity\* automatic feeder: Power: 350 sheets (A4 70 gr) 600 Watt 300 sheets (A4 80 gr) Dimensions (WxDxH) 53 x 43 x 98 cm Paper capacity\* manual feeding: 7-8 sheets (A4 70 gr) Weight: 6-7 sheets (A4 80 gr)

\* Capacity varies on supply power, weight, quality and grain of paper, operating temperature

46 Kg