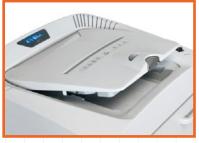

## **MAIN FEATURES**

Shreddable materials:

Paper, Credit cards, Films

The Kobra AF.1 C2 automatic auto-feed shredder is the most innovative automatic shredder available in the global market: its **24** sheets per minute speed allows walk-away fast shredding of large quantities sheets. The Kobra AF.1 features a **large 300 sheet** paper tray and a separate entry for manual feed shredding.

The Kobra AF.1 C2 is equipped with a **continuous duty motor** without overheatings, a **sturdy chain and metal gear driving system** for the highest durability and reliability and an integrated **Automatic Oiling System**. The patented **Energy Smart System** turns in power saving stand-by mode in just 12 seconds. **Large 135-liter cabinet** to avoid frequent emptyings.

## LARGE AUTO-FEED PAPER TRAY: 300 sheets

SPECIAL AUTO-FEED SYSTEM - SHREDDING SPEED: 24 sheets per minute AUTOMATIC OILER: special integrated system, automatically lubricates the cutting blades 24 HOUR CONTINUOUS DUTY: 24 hour countinuous duty motor without overheating SUPER POTENTIAL POWER SYSTEM: heavy duty chain drive system with metal gears CARBON HARDENED STEEL CUTTING KNIVES

## (OPTION) 4 DIGIT ELECTRONIC COMBINATION LOCK

300 SHEETS AUTOMATIC FEEDER PAPER TRAY

ELCOMAN Srl • Via Gorizia, 9 • 20813 Bovisio Masciago (MB) • ITALY tel+39 0362 593584 • fax +39 0362 591611 • kobra@elcoman.it • www.elcoman.it